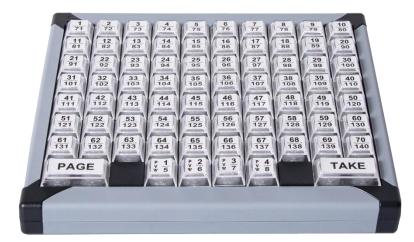

## **Recall your presets instantly**

The Shot Box<sup>2</sup> is a cost-effective and compact solution designed to easily operate your Analog Way switchers. Thanks to the 76 physical key buttons, the Shot Box<sup>2</sup> gives instant access to any of the presets configured on the switcher and its illuminated keys are designed for fault-free operation allowing users to focus on the action and not the user interface.

## Shot Box<sup>2</sup> at a glance

- ▶ 76 function-labeled keys
- Blue and red backlighting for each key button
- ► Compatible with all products in the LivePremier<sup>™</sup>, Midra<sup>™</sup> 4K, LiveCore<sup>™</sup> and Midra<sup>™</sup> ranges

### **Key features**

- ► 70 keys to load instantly any kind of presets
- 4 keys for the Customizable Monitoring/Preview
- 1 large key for the Page selection
- 1 large key for the Take button

SB80-2\_EN-03/25/2021