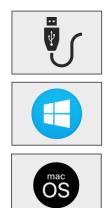

► LivePremier<sup>™</sup> and Midra<sup>™</sup> 4K series: Direct USB connection to the switcher front panel or remote connection via a computer with USB and LAN connection (control software included for Windows<sup>®</sup> and macOS<sup>®</sup>)

► LiveCore<sup>™</sup> and Midra<sup>™</sup> series: Remote connection via a computer with USB and LAN connection (control software included for Windows<sup>®</sup> and macOS<sup>®</sup>)

Weight

▶ 0.726 kg