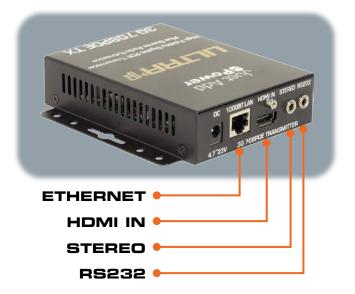

Input stereo audio to enable the stereo audio extraction port for feed into a stereo audio distribution matrix

Distribute 4K video, stereo audio, and breakout analog audio on a single device.

**Build a future-proof 4K infrastructure.** Just Add Power UltraHD over IP integrates seamlessly with 1080p infrastructure – keep the switch, cabling, and driver! Add 4K to current 1080p systems, or build a new 4K system.

| Compliancy                     | HDCP 2.2 & RoHS/FCC/CE                                                       |
|--------------------------------|------------------------------------------------------------------------------|
| Operating Temp                 | 0-60 °C / 32-140 °F                                                          |
| Supported<br>Resolutions       | Up to 4096x2160<br>(interlaced & progressive)                                |
| Dimensions &<br>Weight         | 121 x 30 x 125 mm<br>4.8" x 1.2" x 4.9"<br>0.27 kg / 0.6 lb                  |
| Ports                          | Gigabit Ethernet<br>HDMI In<br>3.5mm Stereo Out<br>3.5mm RS232 w/ null modem |
| Bandwidth                      | 180-500 Mbps                                                                 |
| Power Supply<br>(not included) | ~4.7 – 23V<br>5.5mm/2.1mm, Positive tip                                      |
| ΡοΕ                            | 10 watts maximum                                                             |