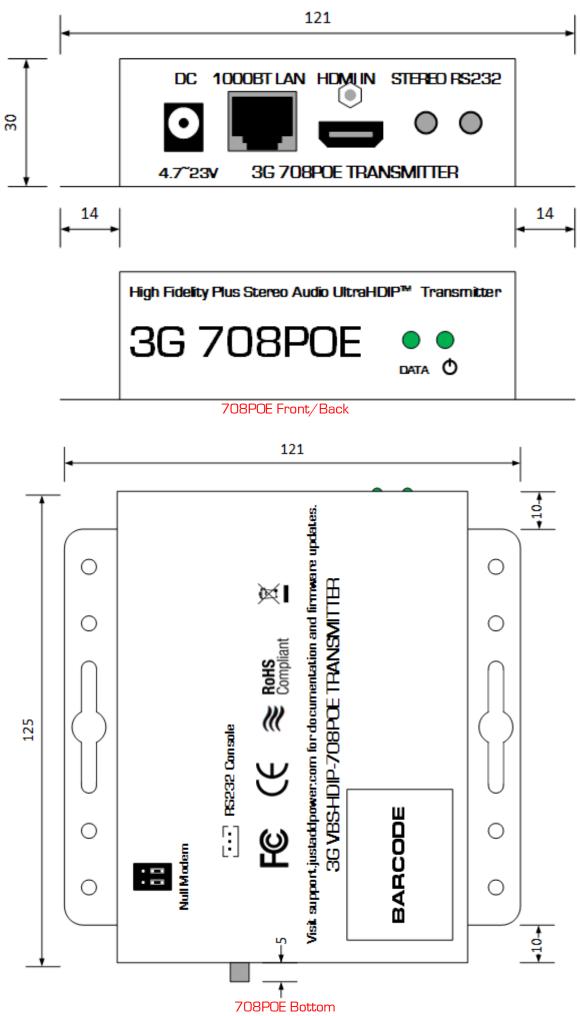

| Compliancy                     | HDCP 2.2 & RoHS/FCC/CE                                                       |
|--------------------------------|------------------------------------------------------------------------------|
| Operating Temp                 | 0-60 °C / 32-140 °F                                                          |
| Supported<br>Resolutions       | Up to 4096x2160<br>(interlaced & progressive)                                |
| Dimensions &<br>Weight         | 121 x 30 x 125 mm<br>4.8" x 1.2" x 4.9"<br>0.27 kg / 0.6 lb                  |
| Ports                          | Gigabit Ethernet<br>HDMI In<br>3.5mm Stereo Out<br>3.5mm RS232 w/ null modem |
| Bandwidth                      | 180-500 Mbps                                                                 |
| Power Supply<br>(not included) | ~4.7 – 23V<br>5.5mm/2.1mm, Positive tip                                      |
| ΡοΕ                            | 10 watts maximum                                                             |