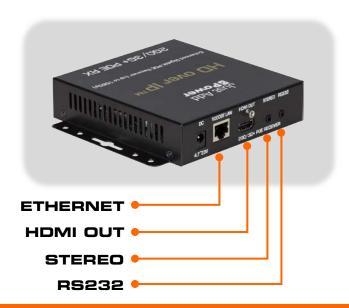

| Compliancy                  | HDCP 1.4 & RoHS/FCC/CE                                                            |
|-----------------------------|-----------------------------------------------------------------------------------|
| Operating Temp              | 0-60 °C / 32-140 °F                                                               |
| Supported<br>Resolutions    | Up to 1920x1200<br>(interlaced & progressive)                                     |
| Dimensions & Weight         | 146 x 30 x 128 mm<br>5.7" x 1.2" x 5.0"<br>0.36 kg / 0.8 lb                       |
| Ports                       | Gigabit Ethernet HDMI Out 3.5mm stereo out 3.5mm RS232 w/ null modem USB 2.0 (x2) |
| Bandwidth                   | 180-500 Mbps                                                                      |
| Power Supply (not included) | ~4.7 – 23V<br>5.5mm/2.1mm, Positive tip                                           |
| PoE                         | 10 watts maximum                                                                  |