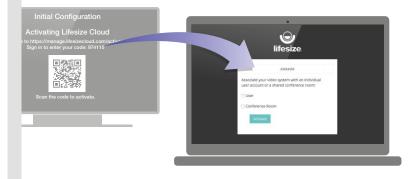

Enter the **unique 6-digit code** shown on your Lifesize Icon conference room system.

Select whether your Lifesize Icon conference room system will be associated to an individual user or a conference room.

If this is a conference room, **type in a name**.

If this is an individual, select a user.