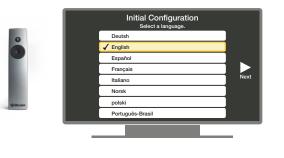

Here is what you need to get started...

Use the Quick Reference Card included with your conference room system.

2 Using the Lifesize Icon remote, set your preferred **language.** Click **Next**.

3 Your network's IP information is automatically entered. If you want to change it, you can do so now or later. Click **Next**.