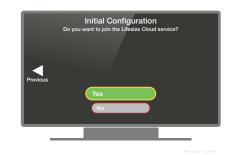

-|
|          | Link Status Connected |               | Test: Passed     |      |
| Previous | DHCP                  | On            | Select to change | Next |
|          | IP Address            | 10.10.44.72   |                  |      |
|          | Netmask               | 255.255.254.0 |                  |      |
|          | Default Gateway       | 10.10.44.1    |                  |      |
|          | Static DNS Server     |               |                  |      |
|          |                       | Test network. |                  |      |
|          |                       |               |                  |      |
| _        |                       |               |                  |      |
|          |                       |               |                  |      |









6 Activate Lifesize by **QR code** if using a mobile device or **URL** if using a computer.



https://manage.lifesizecloud.com/activate

# Quick Start Guide Pairing your Lifesize® Icon™ to the Lifesize® cloud-based service

**Sign in** with your Lifesize email and password.

| Welcome to Lifesize            |   |  |
|--------------------------------|---|--|
| Please sign in to get started. |   |  |
| Enter one and approx           |   |  |
| Entre your carino or           | - |  |
| Sign In                        |   |  |
| Fortant phonormal?             |   |  |



Enter the **unique 6-digit code** shown on your Lifesize Icon conference room system.



Select whether your Lifesize Icon conference room system will be associated to an individual user or a conference room.

If this is a c