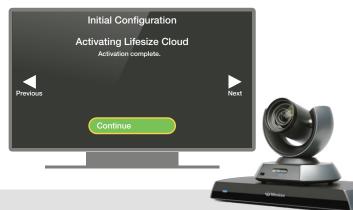

#### Click Activate.

1

9

When the screen shows that your activation is complete, click **Continue,** then click **OK** when configuration is complete.

Your directory will populate automatically. You are now ready to make a call.