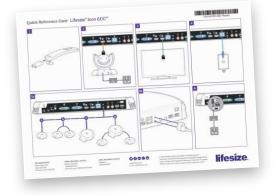

Here is what you need to get started...

Use the Quick Reference Card included with your conference room system.

2 Using the Lifesize Icon remote, set your preferred **language.** Click **Next**.

3 Your network's IP information is automatically entered. If you want to change it, you can do so now or later. Click **Next**.