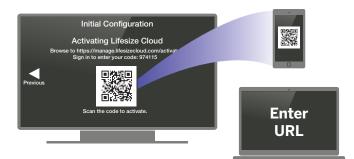

6 Activate Lifesize by **QR code** if using a mobile device or **URL** if using a computer.

https://manage.lifesizecloud.com/activate