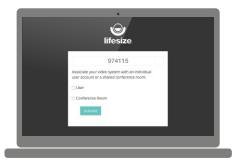

Enter the **unique 6-digit code** shown on your Lifesize Icon conference room system.

Select whether your Lifesize Icon conference room system will be associated to an individual user or a conference room.

If this is a conference room, **type in a name**.

If this is an individual, select a user.

#### Click Activate.

1

9

When the screen shows that your activation is complete, click **Continue,** then click **OK** when configuration is complete.

Your directory will populate automatically. You are now ready to make a call.