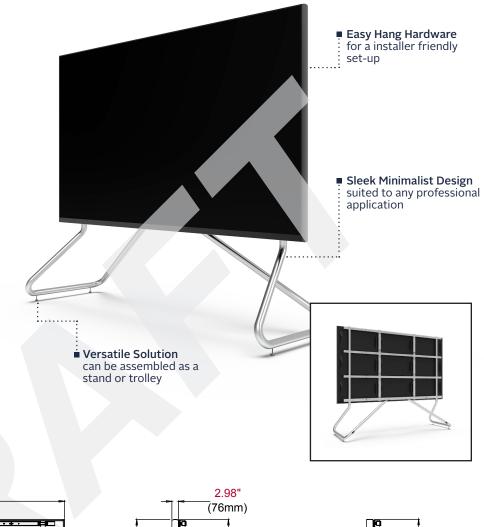

## **Key Features**

- Stylish & modern design to complement the aesthetics of corporate spaces and enhance the overall appearance.
- Can be assembled in a stand or trolley configuration depending on requirement.
- Levelling feet create a stable foundation when used as stand.
- Castors enable convenient
  movement between locations when
  configured in trolley format.
- Integrated cable management for a clean, professional appearance.
- Product finished in scratch resistant Turillusion silver colour