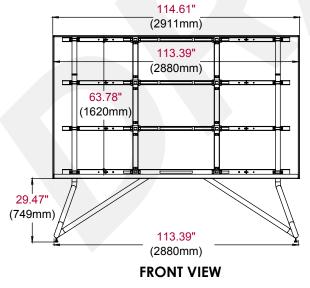

66.41"

(1687mm)

37.00" (940mm)

**SIDE VIEW** 

WITH FEET

+44 (0) 1923 200100

sales@peerless-av.eu.com

95.88" (2435mm) 32.94" (837mm)

99.35" (2523mm)

WITH CASTORS

© 2014 Peerless Industries, Inc. Peerless-AV® and SmartMount® are registered trademarks of Peerless Industries, Inc. All rights reserved.