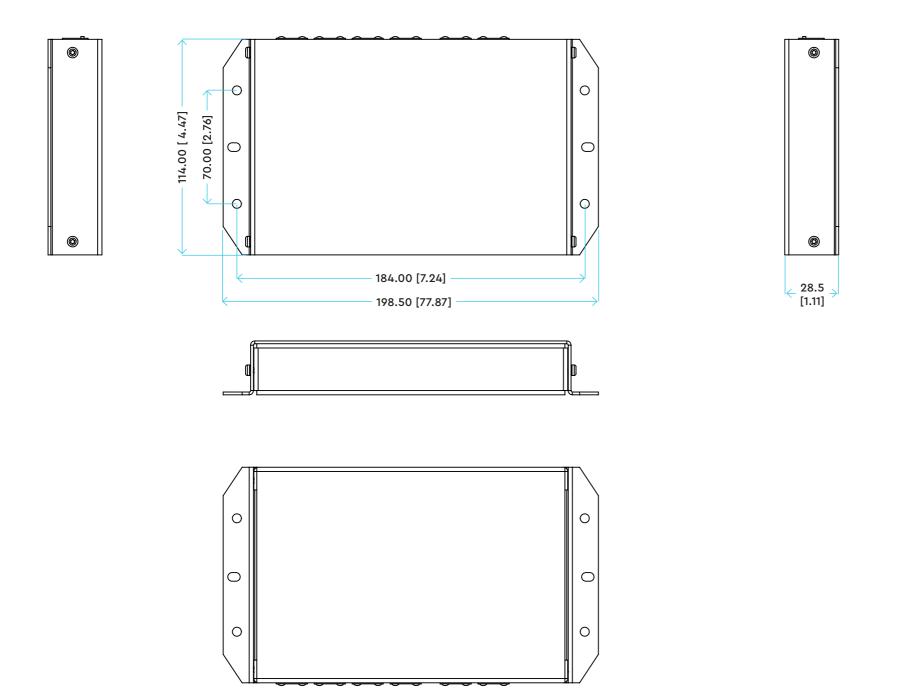

## XILICA®

| SERIES  | SONIA                                                                                                                                                                                                            |
|---------|------------------------------------------------------------------------------------------------------------------------------------------------------------------------------------------------------------------|
| PRODUCT | SONIA AMP                                                                                                                                                                                                        |
| PART #  | 2200-007-0101                                                                                                                                                                                                    |
| TYPE    | NETWORK AMPLIFIER                                                                                                                                                                                                |
| NOTES   | SPECIFICATIONS SUBJECT TO CHANGE                                                                                                                                                                                 |
|         | NET WEIGHT APPROX. 1 KG [2.2 LBS]<br>DIMENSIONS ARE IN MILLIMETERS (INCHES)                                                                                                                                      |
|         | This document contains proprietary information which<br>is the property of Xilica, and may not be disclosed,<br>reproduced or used without its expressed written<br>consent. Copyright 2021, Xilica Corporation. |
| CONTACT | XILICA CORPORATION<br>100 UNIVERSITY AVENUE<br>TORONTO, M5J 1V6, ONTARIO, CANADA                                                                                                                                 |