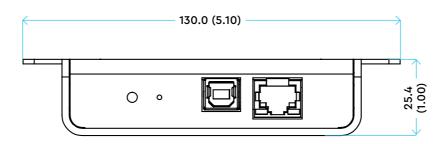

## XILICA®

| SERIES  | GIO                                                                                                                                                                                                              |
|---------|------------------------------------------------------------------------------------------------------------------------------------------------------------------------------------------------------------------|
| PRODUCT | GIO USB                                                                                                                                                                                                          |
| PART #  | 2200-003-0401                                                                                                                                                                                                    |
| TYPE    | NETWORK ENDPOINT                                                                                                                                                                                                 |
| NOTES   | SPECIFICATIONS SUBJECT TO CHANGE                                                                                                                                                                                 |
|         | NET WEIGHT APPROX. 0.2 KG [0.4 LBS]<br>DIMENSIONS ARE IN MILLIMETERS (INCHES)                                                                                                                                    |
|         | This document contains proprietary information which<br>is the property of Xilica, and may not be disclosed,<br>reproduced or used without its expressed written<br>consent. Copyright 2021, Xilica Corporation. |
| CONTACT | XILICA CORPORATION<br>100 UNIVERSITY AVENUE<br>TORONTO, M5J 1V6, ONTARIO, CANADA                                                                                                                                 |