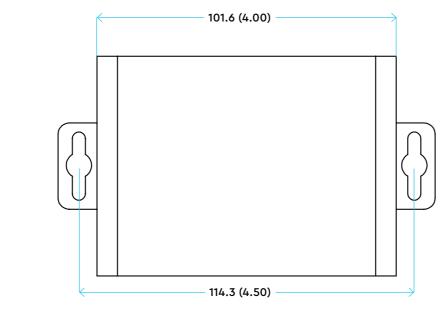

## XILICA®

| SERIES  | GIO                                                                                                                                                                                                              |
|---------|------------------------------------------------------------------------------------------------------------------------------------------------------------------------------------------------------------------|
| PRODUCT | GIO USB                                                                                                                                                                                                          |
| PART #  | 2200-003-0401                                                                                                                                                                                                    |
| TYPE    | NETWORK ENDPOINT                                                                                                                                                                                                 |
| NOTES   | SPECIFICATIONS SUBJECT TO CHANGE                                                                                                                                                                                 |
|         | NET WEIGHT APPROX. 0.2 KG [0.4 LBS]<br>DIMENSIONS ARE IN MILLIMETERS (INCHES)                                                                                                                                    |
|         | This document contains proprietary information which<br>is the property of Xilica, and may not be disclosed,<br>reproduced or used without its expressed written<br>consent. Copyright 2021, Xilica Corporation. |
| CONTACT | XILICA CORPORATION<br>100 UNIVERSITY AVENUE<br>TORONTO, M5J 1V6, ONTARIO, CANADA                                                                                                                                 |