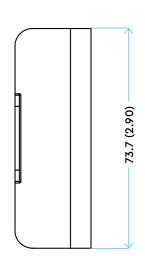

## XILICA®

| SERIES  | GIO                                                                                                                                                                                                              |
|---------|------------------------------------------------------------------------------------------------------------------------------------------------------------------------------------------------------------------|
| PRODUCT | GIO USB                                                                                                                                                                                                          |
| PART #  | 2200-003-0401                                                                                                                                                                                                    |
| TYPE    | NETWORK ENDPOINT                                                                                                                                                                                                 |
| NOTES   | SPECIFICATIONS SUBJECT TO CHANGE                                                                                                                                                                                 |
|         | NET WEIGHT APPROX. 0.2 KG [0.4 LBS]<br>DIMENSIONS ARE IN MILLIMETERS (INCHES)                                                                                                                                    |
|         | This document contains proprietary information which<br>is the property of Xilica, and may not be disclosed,<br>reproduced or used without its expressed written<br>consent. Copyright 2021, Xilica Corporation. |
| CONTACT | XILICA CORPORATION<br>100 UNIVERSITY AVENUE<br>TORONTO, M5J 1V6, ONTARIO, CANADA                                                                                                                                 |