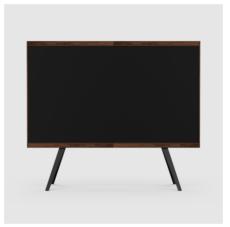

## Giving your LED display a smart furniture feel

An elegant Scandinavian design with a wooden frame makes it easy to integrate the product with the surrounding environment. SMS Leddy Free is the elegant freestanding version, looking good also from the back thanks to the discrete back cover.

The leg inserts with wooden finish hides incoming cables and adds to the high end furniture touch and feel