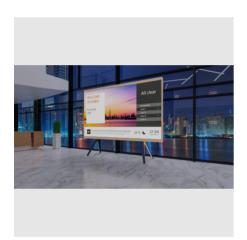

## Giving your LED display a smart furniture feel

An elegant Scandinavian design with a wooden frame makes it easy to integrate the product with the surrounding environment. SMS Leddy Free is the elegant freestanding version, looking good also from the back thanks to the discrete back cover.

The leg inserts with wooden finish hides incoming cables and adds to the high end furniture touch and feel