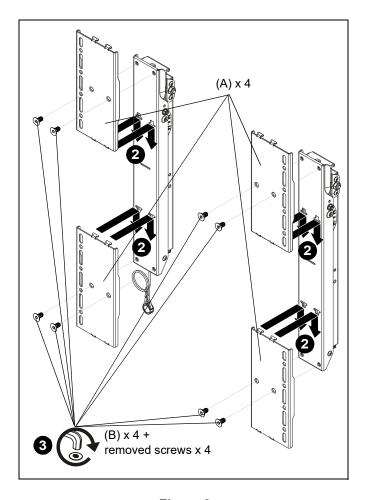

Figure 1

- 2. Insert extender brackets (A) into slots on AS3LD brackets. (See Figure 2)
- Use four screws removed in Step 1 and four #10-24 x 3/8" flat head cap screws (B) to secure extender brackets (A) to AS3LD brackets. (See Figure 2)

Figure 2

4. Connect extender brackets (A) to back of display following AS3LD or FPIWM Series installation instructions using hardware supplied with mounting system.

FHB5174 Installation Instructions

8800-003399 Rev00 ©2023 Legrand | AV www.legrandav.com 10/2023 **USA/International** A 6436 City West Parkway, Eden Prairie, MN 55344