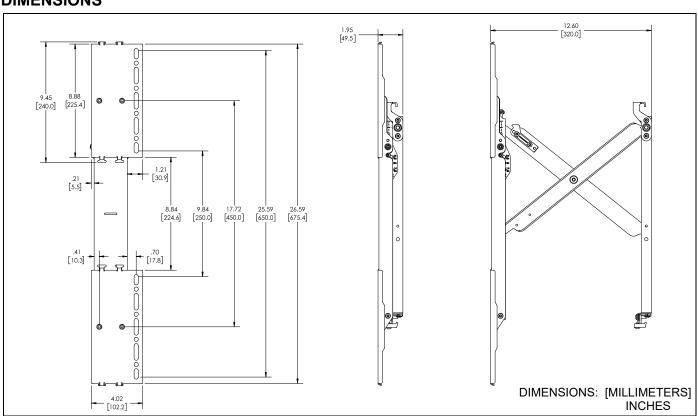

all equipment. Reinforce the structure as required before installing the accessory.



WARNING: Exceeding the weight capacity can result in serious personal injury or damage to equipment! It is the installer's responsibility to make sure the combined weight of all components located attached to the FHB5174 accessory does not exceed with weight capacity of the mounting system to which it is being attached.



**WARNING:** Use this accessory only for its intended use as described in these instructions. Do not use attachments not recommended by the manufacturer.



**WARNING:** Never operate this accessory if it is damaged. Return the accessory to a service center for examination and repair.



**WARNING:** Do not use this product outdoors.

## --SAVE THESE INSTRUCTIONS--

## **DIMENSIONS**



Installation Instructions FHB5174

# **TOOLS / PARTS FOR INSTALLATION**



# **ASSEMBLY AND INSTALLATION**

**IMPORTANT!**: The FHB5174 extender brackets were designed to increase the length of AS3LD or FPIWM Series uprights. Do not use with any other type of mounting system.

 Disassemble AS3LD uprights by removing four flat head screws holding uprights together. Set screws aside for reuse. (See Figure 1)



Figure 1

- 2. Insert extender brackets (A) into slots on AS3LD brackets. (See Figure 2)
- Use four screws removed in Step 1 and four #10-24 x 3/8" flat head cap screws (B) to secure extender brackets (A) to AS3LD brackets. (See Figure 2)



Figure 2

4. Connect extender brackets (A) to back of display following AS3LD or FPIWM Series installation instructions using hardware supplied