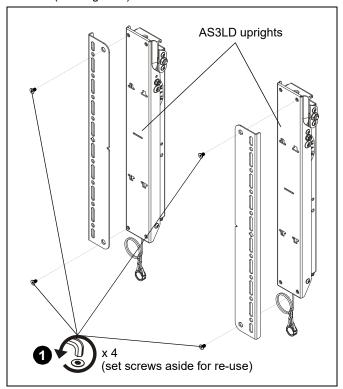

# **ASSEMBLY AND INSTALLATION**

**IMPORTANT!**: The FHB5174 extender brackets were designed to increase the length of AS3LD or FPIWM Series uprights. Do not use with any other type of mounting system.

 Disassemble AS3LD uprights by removing four flat head screws holding uprights together. Set screws aside for reuse. (See Figure 1)

Figure 1

- 2. Insert extender brackets (A) into slots on AS3LD brackets. (See Figure 2)
- Use four screws removed in Step 1 and four #10-24 x 3/8" flat head cap screws (B) to secure extender brackets (A) to AS3LD brackets. (See Figure 2)