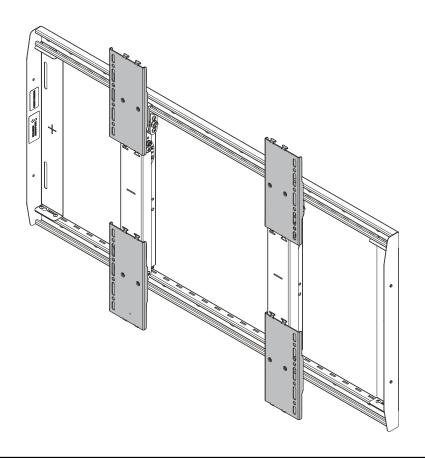

# **ASSEMBLY AND INSTALLATION**

**IMPORTANT!**: The FHB5174 extender brackets were designed to increase the length of AS3LD or FPIWM Series uprights. Do not use with any other type of mounting system.

 Disassemble AS3LD uprights by removing four flat head screws holding uprights together. Set screws aside for reuse. (See Figure 1)

Figure 1

- 2. Insert extender brackets (A) into slots on AS3LD brackets. (See Figure 2)
- Use four screws removed in Step 1 and four #10-24 x 3/8" flat head cap screws (B) to secure extender brackets (A) to AS3LD brackets. (See Figure 2)

Figure 2

4. Connect extender brackets (A) to back of display following AS3LD or FPIWM Series installation instructions using hardware supplied with mounting system.

FHB5174 Installation Instructions

8800-003399 Rev00 ©2023 Legrand | AV www.legrandav.com 10/2023 **USA/International** A 6436 City West Parkway, Eden Prairie, MN 55344