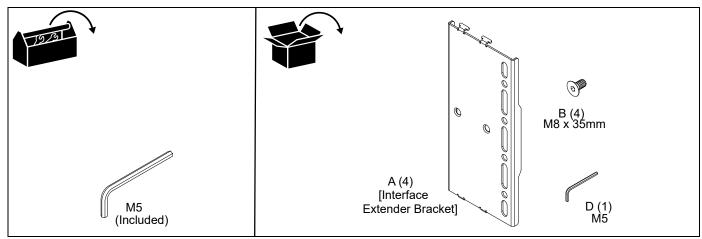

cessory.



WARNING: Exceeding the weight capacity can result in serious personal injury or damage to equipment! It is the installer's responsibility to make sure the combined weight of all components located attached to the FHB5174 accessory does not exceed with weight capacity of the mounting system to which it is being attached.



**WARNING:** Use this accessory only for its intended use as described in these instructions. Do not use attachments not recommended by the manufacturer.



**WARNING:** Never operate this accessory if it is damaged. Return the accessory to a service center for examination and repair.



**WARNING:** Do not use this product outdoors.

## --SAVE THESE INSTRUCTIONS--

## **DIMENSIONS**



Installation Instructions FHB5174

# **TOOLS / PARTS FOR INSTALLATION**



# **ASSEMBLY AND INSTALLATION**

**IMPORTANT!**: The FHB5174 extender brackets were designed to increase the length of AS3LD or FPIWM Series uprights. Do not use with any other type of mounting system.

 Disassemble AS3LD uprights by removing four flat head screws holding uprights together. Set screws aside for reuse. (See Figure 1)



Figure 1

- 2. Insert extender brackets (A) into slots on AS3LD brackets. (See Figure 2)
- Use four screws removed in Step 1 and four #10-24 x 3/8" flat head cap screws (B) to secure extender brackets (A) to AS3LD brackets. (See Figure 2)



Figure 2

4. Connect extender brackets (A) to back of display following AS3LD or FPIWM Series installation instructions using hardware supplied with mounting system.

FHB5174 Installation Instructions



8800-003399 Re