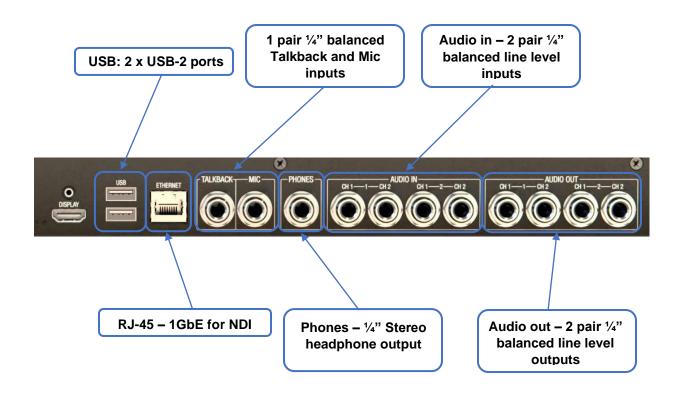

## Flex Control Surface Connections Set-Up

The Flex Control Panel is compatible with all current TriCaster® models. Please visit the <u>dedicated web page</u> for all NewTek Control Panels to see if your TriCaster model is supported.